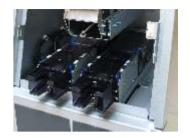

individual components ensures reliable

Counterfeit banknotes will be rejected and returned.
A receipt printer documents all pay-in processes on the machine with TAN and/or barcode.

and safe counting.

- Receipt printer with graphical capability
- 7 inch colour display with touch function
- UPS backed industrial computer with LAN and USB-interfaces
- Robust housing guarantees optimal protection against forced opening
- Linking with existing back-office applications possible (on request)
- Cash removal through cash transport provider acceptable