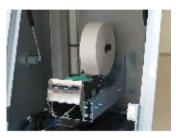

# **DEPOSIT NOTE**

Quick and easy deposing of banknotes in bundle 24 hours per day

- Optimal price/performance ratio in modern design
- Acceptance of banknotes from 5 € to 500 €
- Deposing up to 100 banknotes in a bundle
- High banknote capacity of approx. 4.000 banknotes

## **Application**

The Deposit note is characterized by its clear and compact design and enables fully automatic counting and safeguarding of large stocks of banknotes.

The use of proven and high quality

individual components ensures reliable

Counterfeit banknotes will be rejected and returned.
A receipt printer documents all pay-in processes on the machine with TAN and/or barcode.

and safe counting.

- Receipt printer with graphical capability
- 7 inch colour display with touch function
- UPS backed industrial computer with LAN and USB-interfaces
- Robust housing guarantees optimal protection against forced opening
- Linking with existing back-office applications possible (on request)
- Cash removal through cash transport provider acceptable