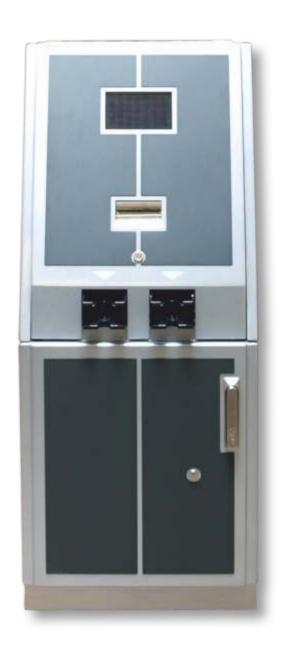

# **DEPOSIT NOTE**

Quick and easy deposing of banknotes in bundle 24 hours per day

- Optimal price/performance ratio in modern design
- Acceptance of banknotes from 5 € to 500 €
- Deposing up to 100 banknotes in a bundle
- High banknote capacity of approx. 4.000 banknotes

## **Application**

The Deposit note is characterized by its clear and compact design and enables fully automatic counting and safeguarding of large stocks of banknotes.

The use of proven and high quality

individual components ensures reliable

Counterfeit banknotes will be rejected and returned.
A receipt printer documents all pay-in processes on the machine with TAN and/or barcode.

and safe counting.

- Receipt printer with graphical capability
- 7 inch colour display with touch function
- UPS backed industrial computer with LAN and USB-interfaces
- Robust housing guarantees optimal protection against forced opening
- Linking with existing back-office applications possible (on request)
- Cash removal through cash transport provider acceptable

#### **Dimensions**

all dimensions indicated are only approximate (height / width / depth) 1.300 / 530 / 490 mm

Weight 120 kg

+49 (0) 22 56 - 30 00 25