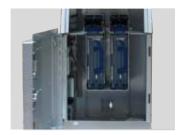

# **DEPOSIT NOTE**

Quick and easy deposing of banknotes in bundle 24 hours per day

- Optimal price/performance ratio in modern design
- Acceptance of banknotes from 5 € to 500 €
- Deposing up to 100 banknotes in a bundle
- High banknote capacity of approx. 4.000 banknotes

individual components ensures reliable

Counterfeit banknotes will be rejected and returned.
A receipt printer documents all pay-in processes on the machine with TAN and/or barcode.

and safe counting.

- Receipt printer with graphical capability
- 7 inch colour display with touch function
- UPS backed industrial computer with LAN and USB-interfaces
- Robust housing guarantees optimal protection against forced opening
- Linking with existing back-office applications possible (on request)
- Cash removal through cash transport provider acceptable