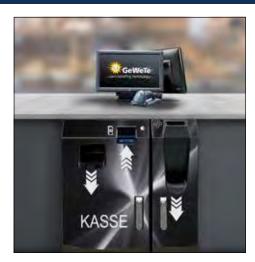

#### The payment station for Retail sector

The cash desk can be installed under the desk / counter or in the cash desk counter itself. Payment at the point of sale is made either by the customer or the employee. Items are scanned using the barcode reader.

The total value is displayed, payment is then made using banknotes and or coins. Mixed bulk coins are deposited into the coin chute quickly and easily and change can be dispensed .

#### Equipment / configuration

- Modular Design The basic module processes banknotes and handles the actual payment process. The coin module for processing coins is an available optional extra.
- Software integration Cutting edge software enables easy connection to most EPOS systems.
- Coin acceptance and dispensing Bulk acceptance and payout of remaining credit in coins from EUR 0.01 to EUR 2.00.
- Robust housing design Made of 3mm sheet steel with 4-point locking
- 15 inch touch display with stand