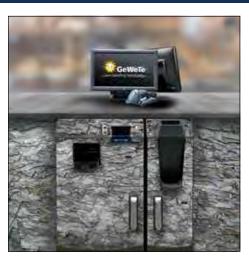

#### Thanks to the individual design of the frontplates, the Cash-Desk fits into every shop concept

Dimensions and weights (all data indicated are only approximate) Dimensions (height/width/depth) 72 x 69 x 64,9 cm • Weight aprox. 170 kg (in total)