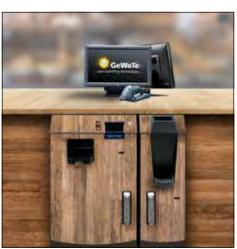

## The payment station for Retail sector

- Automated payment at the point of sale
- Considerable time savings for employees improved customer service
- Employees no longer have to handle cash, check authenticity or give change

#### The payment station for Retail sector

The cash desk can be installed under the desk / counter or in the cash desk counter itself. Payment at the point of sale is made either by the customer or the employee. Items are scanned using the barcode reader.

The total value is displayed, payment is then made using banknotes and or coins. Mixed bulk coins are deposited into the coin chute quickly and easily and change can be dispensed .

#### Equipment / configuration

- Modular Design The basic module processes banknotes and handles the actual payment process. The coin module for processing coins is an available optional extra.
- Software integration Cutting edge software enables easy connection to most EPOS systems.
- Coin acceptance and dispensing Bulk acceptance and payout of remaining credit in coins from EUR 0.01 to EUR 2.00.
- Robust housing design Made of 3mm sheet steel with 4-point locking
- 15 inch touch display with stand