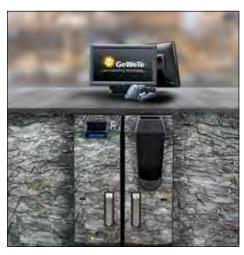

# **CASH-DESK XS**

## The payment station for Retail sector

Professional Cash Handling and efficiency were the main features of our new development. With it's high level of flexibility and modular design the cash desk is an impressive pay station.

The cash desk can be installed under the desk / counter or in the cash desk counter itself.

Payment at the point of sale is made either by the customer or the employee. Items are scanned using the barcode reader.

The total value is displayed, payment is then made using banknotes and or coins. Mixed bulk coins are deposited into the coin chute quickly and easily and change can be dispensed

#### Modular Design

The basic module processes banknotes and handles the actual payment process. The coin module for processing coins is an available optional extra.

#### Banknote validator with deposit and withdrawal function

2 banknote values with a recycling capacity of max. 100 banknotes and a banknote cashbox for up to 1,000 banknotes. The recycling compartments can be filled very quickly by inserting bundles of banknotes.