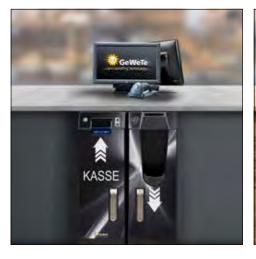

#### Modular Design

The basic module processes banknotes and handles the actual payment process. The coin module for processing coins is an available optional extra.

### Coin acceptance and dispensing (coin module optional)

Bulk acceptance and payout of remaining credit in coins from EUR 0.01 to EUR 2.00.

- 15 inch touch display with stand
- QR-/Barcode scanner as a hand scanner

#### Banknote validator with deposit and withdrawal function

2 banknote values with a recycling capacity of max. 100 banknotes and a banknote cashbox for up to 1,000 banknotes. The recycling compartments can be filled very quickly by inserting bundles of banknotes.