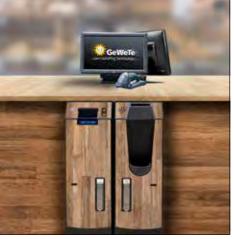

#### Individual design

Housing colour and front panel can be bespoke to your specification. Your logo can be applied directly to the front panel using UV direct printing.

# Thanks to the individual design of the frontplates, the Cash-Desk fits into every shop concept

Dimensions and weights (all data indicated are only approximate)

Dimensions (height/width/depth) 72 x 48 x 64,9 cm • Weight aprox. 130 kg (in total)