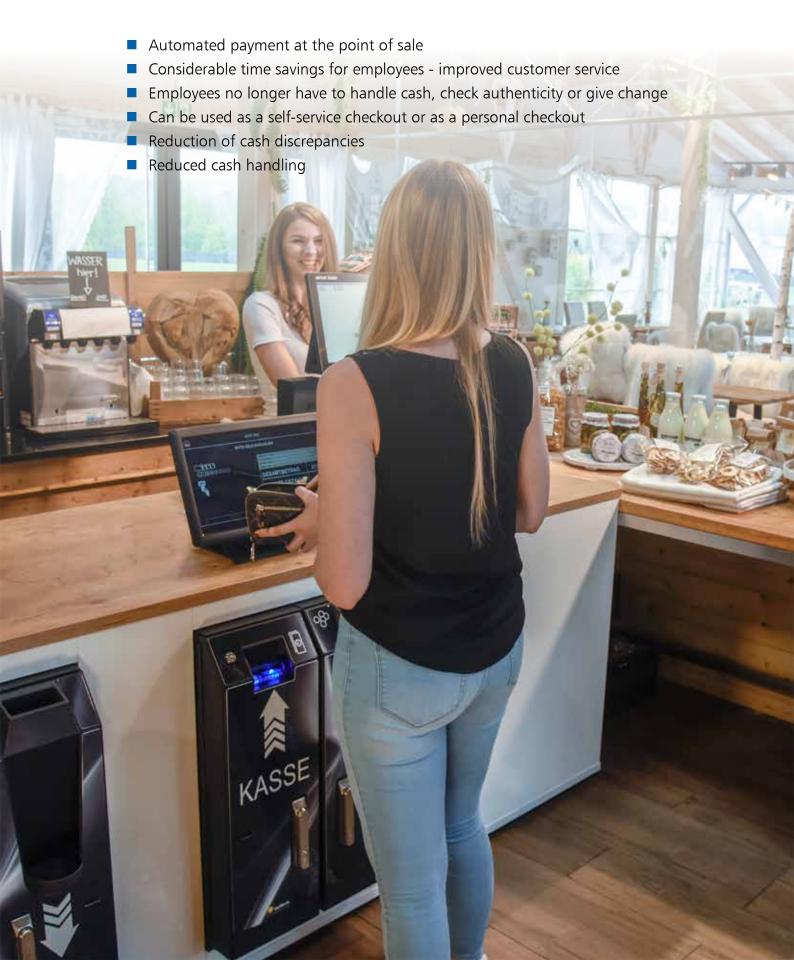

The cash desk can be installed under the desk / counter or in the cash desk counter itself.

Payment at the point of sale is made either by the customer or the employee. Items are scanned using the barcode reader.

The total value is displayed, payment is then made using banknotes and or coins. Mixed bulk coins are deposited into the coin chute quickly and easily and change can be dispensed

#### Modular Design

The basic module processes banknotes and handles the actual payment process. The coin module for processing coins is an available optional extra.

### Coin acceptance and dispensing (coin module optional)

Bulk acceptance and payout of remaining credit in coins from EUR 0.01 to EUR 2.00.

- 15 inch touch display with stand
- QR-/Barcode scanner as a hand scanner

#### Banknote validator with deposit and withdrawal function

2 banknote values with a recycling capacity of max. 100 banknotes and a banknote cashbox for up to 1,000 banknotes. The recycling compartments can be filled very quickly by inserting bundles of banknotes.